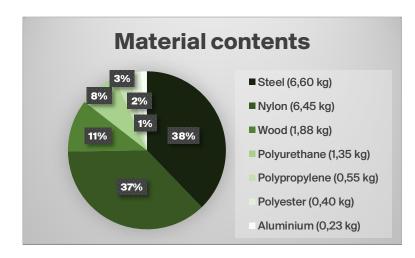

## **Weight**

17,5 kg

| Materials     | Recycled | Recyclable |
|---------------|----------|------------|
| Steel         | 50%      | 100%       |
| Aluminium     | 40%      | 100%       |
| Nylon         | 100%     | 100%       |
| Polyester     | 0%       | 100%       |
| Polypropylene | 100%     | 100%       |
| Polyurethanes | 0%       | 84%        |
| Wood          | 0%       | 100%       |

Recycling percentages Average recycled material in this product: approx. 41,4%. Recyclable: approx. 97,7%